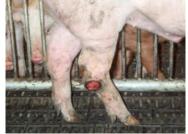

|



Abortions, mummified piglets, stillborns







Vices: Ear biting/sucking

Vulva biting

Tail biting







Skin: Patches (diamonds)

**Necrosis** 

Erosion







Scaly skin

Greasy pig

Cyanosis (blue tinge)



Bushfoot

Swollen joint

Abscess

Haematoma