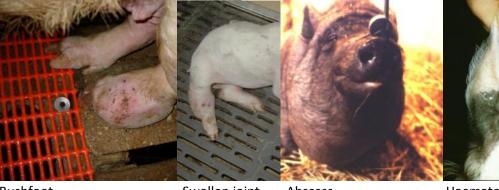

|



Abortions, mummified piglets, stillborns







Vices: Ear biting/sucking

Vulva biting

Tail biting







Skin: Patches (diamonds)

**Necrosis** 

Erosion







Scaly skin

Greasy pig

Cyanosis (blue tinge)



Bushfoot

Swollen joint

Abscess

Haematoma