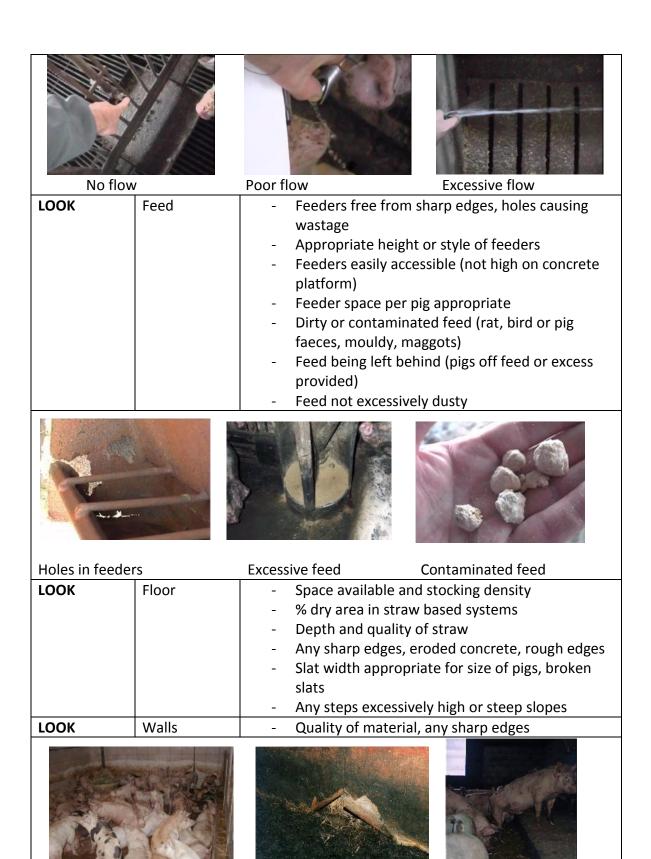

| Before dist | urbing pigs         |                                                                                                                                                                                                                                                                      |  |
|-------------|---------------------|----------------------------------------------------------------------------------------------------------------------------------------------------------------------------------------------------------------------------------------------------------------------|--|
| LOOK        | Lying pattern       | <ul> <li>Lying when all others standing (unwell)</li> <li>Standing when all others lying (oestrus)</li> <li>Crowding feeders or drinkers</li> <li>Pigs on their own away from others</li> <li>Pigs very dirty (hot)</li> <li>Huddling and stacking (cold)</li> </ul> |  |
|             |                     |                                                                                                                                                                                                                                                                      |  |
|             | y (hot)             | Good temperature Huddled (cold)                                                                                                                                                                                                                                      |  |
| LISTEN      | Noises from pigs    | <ul><li>Any coughing or sneezing</li><li>Amount of vocalisations (lots of fighting)</li></ul>                                                                                                                                                                        |  |
| SMELL       | 10.00               | Normal pig smell present (Swine dysentery and Swine fever can be malodourous)                                                                                                                                                                                        |  |
| Enter pen a | and walk through pi | gs                                                                                                                                                                                                                                                                   |  |
| LOOK        | Movement            | <ul> <li>As pigs are disturbed look for any lameness or<br/>difficulty rising. Can be stiff initially but should<br/>be walking normally there after</li> </ul>                                                                                                      |  |
| LOOK        | Urination           | <ul> <li>Often pigs will urinate after rising. Note colour of urine and posture of pig.</li> </ul>                                                                                                                                                                   |  |
| LISTEN      | Noises from pigs    | - Any coughing or sneezing                                                                                                                                                                                                                                           |  |
| SMELL       |                     | <ul> <li>Normal pig smell present (Swine dysentery or<br/>Swine fever)</li> </ul>                                                                                                                                                                                    |  |
| LOOK        | Water               | - Pigs using drinkers provided                                                                                                                                                                                                                                       |  |
| TASTE       |                     | <ul> <li>Appropriate height of drinkers</li> </ul>                                                                                                                                                                                                                   |  |