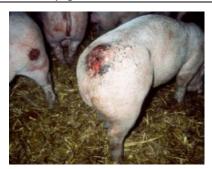

## 3. Pig

| EVANAINE | Dia        | Voung nige may be nicked up and will generally cattle                                                                                                                                                                                                                                                                                                                                                                                                                                                                                                                                                                                                                                                                                                                                                                       |
|----------|------------|-----------------------------------------------------------------------------------------------------------------------------------------------------------------------------------------------------------------------------------------------------------------------------------------------------------------------------------------------------------------------------------------------------------------------------------------------------------------------------------------------------------------------------------------------------------------------------------------------------------------------------------------------------------------------------------------------------------------------------------------------------------------------------------------------------------------------------|
| EXAMINE  | Pig        | Young pigs may be picked up and will generally settle (refer to ANS101/VET242 Catching and Restraint of the Pig handout) Older pigs should be examined in a crate or restrain using a snare Follow a set procedure each time you examine a pig  - Make contact vocally and physically - Assess BCS and breathing - Check head for discharges from eyes, nose, mouth - Check ears for haematomas, crusting etc - Take rectal temp (normal is 39°C) - Examine the external genitalia and mucosa colour - Palpate lumbar muscles - Palpate abdomen if possible - Examine mammary glands - Look for abnormalities to abdomen and chest - Palpate legs, top to bottom, hindlimbs then forelimbs - Examining feet may require additional restraint, if lying down check feet first before pig rises - Collect samples as required |
|          |            |                                                                                                                                                                                                                                                                                                                                                                                                                                                                                                                                                                                                                                                                                                                                                                                                                             |
|          |            | Aural crusting Nasal discharge                                                                                                                                                                                                                                                                                                                                                                                                                                                                                                                                                                                                                                                                                                                                                                                              |
| LOOK     | Individual | - Signs of vices                                                                                                                                                                                                                                                                                                                                                                                                                                                                                                                                                                                                                                                                                                                                                                                                            |
|          | pigs with  | <ul><li>Skin changes, wounds or swellings</li><li>Hernias</li></ul>                                                                                                                                                                                                                                                                                                                                                                                                                                                                                                                                                                                                                                                                                                                                                         |
|          |            | - Overgrown toes                                                                                                                                                                                                                                                                                                                                                                                                                                                                                                                                                                                                                                                                                                                                                                                                            |
|          |            | - Kinked back                                                                                                                                                                                                                                                                                                                                                                                                                                                                                                                                                                                                                                                                                                                                                                                                               |
|          |            | - Swollen abdomen                                                                                                                                                                                                                                                                                                                                                                                                                                                                                                                                                                                                                                                                                                                                                                                                           |
|          |            | - Muscle changes                                                                                                                                                                                                                                                                                                                                                                                                                                                                                                                                                                                                                                                                                                                                                                                                            |
|          |            | - Prolapses                                                                                                                                                                                                                                                                                                                                                                                                                                                                                                                                                                                                                                                                                                                                                                                                                 |
|          |            | - Discharges                                                                                                                                                                                                                                                                                                                                                                                                                                                                                                                                                                                                                                                                                                                                                                                                                |
|          |            | - Vulval changes (swelling, necrosis)                                                                                                                                                                                                                                                                                                                                                                                                                                                                                                                                                                                                                                                                                                                                                                                       |
|          |            | - Standing for oestrous                                                                                                                                                                                                                                                                                                                                                                                                                                                                                                                                                                                                                                                                                                                                                                                                     |

Abortions, mummified piglets, stillborns

Vices: Ear biting/sucking

Vulva biting

Tail biting

Skin: Patches (diamonds)

**Necrosis** 

Erosion

Scaly skin