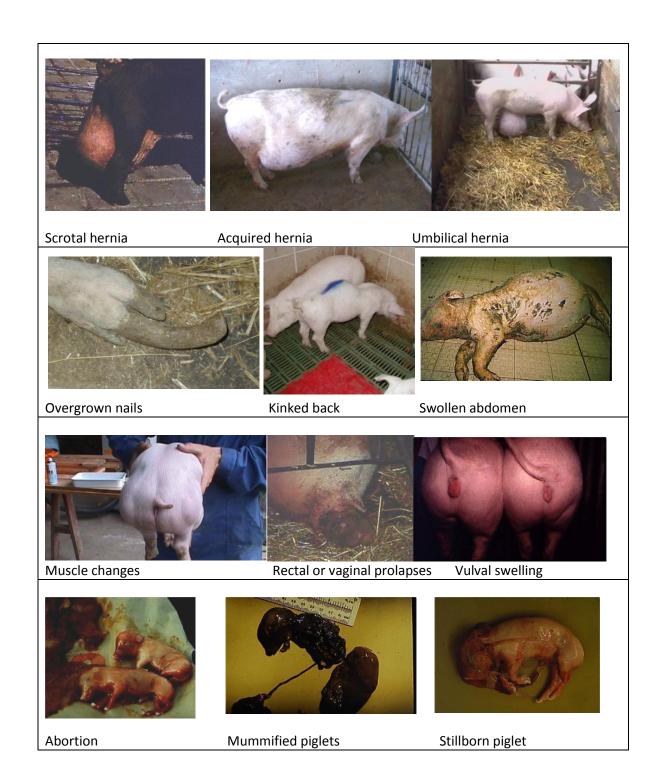

## 3. Pig

| EVANAINE | Dia        | Voung nige may be nicked up and will generally cattle                                                                                                                                                                                                                                                                                                                                                                                                                                                                                                                                                                                                                                                                                                                                                                       |
|----------|------------|-----------------------------------------------------------------------------------------------------------------------------------------------------------------------------------------------------------------------------------------------------------------------------------------------------------------------------------------------------------------------------------------------------------------------------------------------------------------------------------------------------------------------------------------------------------------------------------------------------------------------------------------------------------------------------------------------------------------------------------------------------------------------------------------------------------------------------|
| EXAMINE  | Pig        | Young pigs may be picked up and will generally settle (refer to ANS101/VET242 Catching and Restraint of the Pig handout) Older pigs should be examined in a crate or restrain using a snare Follow a set procedure each time you examine a pig  - Make contact vocally and physically - Assess BCS and breathing - Check head for discharges from eyes, nose, mouth - Check ears for haematomas, crusting etc - Take rectal temp (normal is 39°C) - Examine the external genitalia and mucosa colour - Palpate lumbar muscles - Palpate abdomen if possible - Examine mammary glands - Look for abnormalities to abdomen and chest - Palpate legs, top to bottom, hindlimbs then forelimbs - Examining feet may require additional restraint, if lying down check feet first before pig rises - Collect samples as required |
|          |            |                                                                                                                                                                                                                                                                                                                                                                                                                                                                                                                                                                                                                                                                                                                                                                                                                             |
|          |            | Aural crusting Nasal discharge                                                                                                                                                                                                                                                                                                                                                                                                                                                                                                                                                                                                                                                                                                                                                                                              |
| LOOK     | Individual | - Signs of vices                                                                                                                                                                                                                                                                                                                                                                                                                                                                                                                                                                                                                                                                                                                                                                                                            |
|          | pigs with  | <ul><li>Skin changes, wounds or swellings</li><li>Hernias</li></ul>                                                                                                                                                                                                                                                                                                                                                                                                                                                                                                                                                                                                                                                                                                                                                         |
|          |            | - Overgrown toes                                                                                                                                                                                                                                                                                                                                                                                                                                                                                                                                                                                                                                                                                                                                                                                                            |
|          |            | - Kinked back                                                                                                                                                                                                                                                                                                                                                                                                                                                                                                                                                                                                                                                                                                                                                                                                               |
|          |            | - Swollen abdomen                                                                                                                                                                                                                                                                                                                                                                                                                                                                                                                                                                                                                                                                                                                                                                                                           |
|          |            | - Muscle changes                                                                                                                                                                                                                                                                                                                                                                                                                                                                                                                                                                                                                                                                                                                                                                                                            |
|          |            | - Prolapses                                                                                                                                                                                                                                                                                                                                                                                                                                                                                                                                                                                                                                                                                                                                                                                                                 |
|          |            | - Discharges                                                                                                                                                                                                                                                                                                                                                                                                                                                                                                                                                                                                                                                                                                                                                                                                                |
|          |            | - Vulval changes (swelling, necrosis)                                                                                                                                                                                                                                                                                                                                                                                                                                                                                                                                                                                                                                                                                                                                                                                       |
|          |            | - Standing for oestrous                                                                                                                                                                                                                                                                                                                                                                                                                                                                                                                                                                                                                                                                                                                                                                                                     |

Abortions, mummified piglets, stillborns

Vices: Ear biting/sucking

Vulva biting

Tail biting

Skin: Patches (diamonds)

**Necrosis** 

Erosion

Scaly skin