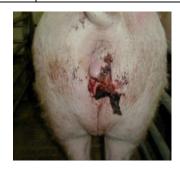

## 3. Pig

| EVANAINE | Dia        | Voung nige may be nicked up and will generally cattle                                                                                                                                                                                                                                                                                                                                                                                                                                                                                                                                                                                                                                                                                                                                                                       |
|----------|------------|-----------------------------------------------------------------------------------------------------------------------------------------------------------------------------------------------------------------------------------------------------------------------------------------------------------------------------------------------------------------------------------------------------------------------------------------------------------------------------------------------------------------------------------------------------------------------------------------------------------------------------------------------------------------------------------------------------------------------------------------------------------------------------------------------------------------------------|
| EXAMINE  | Pig        | Young pigs may be picked up and will generally settle (refer to ANS101/VET242 Catching and Restraint of the Pig handout) Older pigs should be examined in a crate or restrain using a snare Follow a set procedure each time you examine a pig  - Make contact vocally and physically - Assess BCS and breathing - Check head for discharges from eyes, nose, mouth - Check ears for haematomas, crusting etc - Take rectal temp (normal is 39°C) - Examine the external genitalia and mucosa colour - Palpate lumbar muscles - Palpate abdomen if possible - Examine mammary glands - Look for abnormalities to abdomen and chest - Palpate legs, top to bottom, hindlimbs then forelimbs - Examining feet may require additional restraint, if lying down check feet first before pig rises - Collect samples as required |
|          |            |                                                                                                                                                                                                                                                                                                                                                                                                                                                                                                                                                                                                                                                                                                                                                                                                                             |
|          |            | Aural crusting Nasal discharge                                                                                                                                                                                                                                                                                                                                                                                                                                                                                                                                                                                                                                                                                                                                                                                              |
| LOOK     | Individual | - Signs of vices                                                                                                                                                                                                                                                                                                                                                                                                                                                                                                                                                                                                                                                                                                                                                                                                            |
|          | pigs with  | <ul><li>Skin changes, wounds or swellings</li><li>Hernias</li></ul>                                                                                                                                                                                                                                                                                                                                                                                                                                                                                                                                                                                                                                                                                                                                                         |
|          |            | - Overgrown toes                                                                                                                                                                                                                                                                                                                                                                                                                                                                                                                                                                                                                                                                                                                                                                                                            |
|          |            | - Kinked back                                                                                                                                                                                                                                                                                                                                                                                                                                                                                                                                                                                                                                                                                                                                                                                                               |
|          |            | - Swollen abdomen                                                                                                                                                                                                                                                                                                                                                                                                                                                                                                                                                                                                                                                                                                                                                                                                           |
|          |            | - Muscle changes                                                                                                                                                                                                                                                                                                                                                                                                                                                                                                                                                                                                                                                                                                                                                                                                            |
|          |            | - Prolapses                                                                                                                                                                                                                                                                                                                                                                                                                                                                                                                                                                                                                                                                                                                                                                                                                 |
|          |            | - Discharges                                                                                                                                                                                                                                                                                                                                                                                                                                                                                                                                                                                                                                                                                                                                                                                                                |
|          |            | - Vulval changes (swelling, necrosis)                                                                                                                                                                                                                                                                                                                                                                                                                                                                                                                                                                                                                                                                                                                                                                                       |
|          |            | - Standing for oestrous                                                                                                                                                                                                                                                                                                                                                                                                                                                                                                                                                                                                                                                                                                                                                                                                     |

Abortions, mummified piglets, stillborns

Vices: Ear biting/sucking

Vulva biting

Tail biting

Skin: Patches (diamonds)

**Necrosis** 

Erosion

Scaly skin