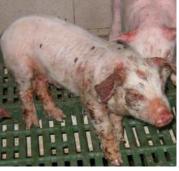

Abortions, mummified piglets, stillborns

Vices: Ear biting/sucking

Vulva biting

Tail biting

Skin: Patches (diamonds)

**Necrosis** 

Erosion

Scaly skin

Greasy pig

Cyanosis (blue tinge)

Bushfoot

Swollen joint

Abscess

Haematoma