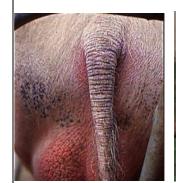

## 3. Pig

| EVANAINE | Dia        | Voung nige may be nicked up and will generally cattle                                                                                                                                                                                                                                                                                                                                                                                                                                                                                                                                                                                                                                                                                                                                                                       |
|----------|------------|-----------------------------------------------------------------------------------------------------------------------------------------------------------------------------------------------------------------------------------------------------------------------------------------------------------------------------------------------------------------------------------------------------------------------------------------------------------------------------------------------------------------------------------------------------------------------------------------------------------------------------------------------------------------------------------------------------------------------------------------------------------------------------------------------------------------------------|
| EXAMINE  | Pig        | Young pigs may be picked up and will generally settle (refer to ANS101/VET242 Catching and Restraint of the Pig handout) Older pigs should be examined in a crate or restrain using a snare Follow a set procedure each time you examine a pig  - Make contact vocally and physically - Assess BCS and breathing - Check head for discharges from eyes, nose, mouth - Check ears for haematomas, crusting etc - Take rectal temp (normal is 39°C) - Examine the external genitalia and mucosa colour - Palpate lumbar muscles - Palpate abdomen if possible - Examine mammary glands - Look for abnormalities to abdomen and chest - Palpate legs, top to bottom, hindlimbs then forelimbs - Examining feet may require additional restraint, if lying down check feet first before pig rises - Collect samples as required |
|          |            |                                                                                                                                                                                                                                                                                                                                                                                                                                                                                                                                                                                                                                                                                                                                                                                                                             |
|          |            | Aural crusting Nasal discharge                                                                                                                                                                                                                                                                                                                                                                                                                                                                                                                                                                                                                                                                                                                                                                                              |
| LOOK     | Individual | - Signs of vices                                                                                                                                                                                                                                                                                                                                                                                                                                                                                                                                                                                                                                                                                                                                                                                                            |
|          | pigs with  | <ul><li>Skin changes, wounds or swellings</li><li>Hernias</li></ul>                                                                                                                                                                                                                                                                                                                                                                                                                                                                                                                                                                                                                                                                                                                                                         |
|          |            | - Overgrown toes                                                                                                                                                                                                                                                                                                                                                                                                                                                                                                                                                                                                                                                                                                                                                                                                            |
|          |            | - Kinked back                                                                                                                                                                                                                                                                                                                                                                                                                                                                                                                                                                                                                                                                                                                                                                                                               |
|          |            | - Swollen abdomen                                                                                                                                                                                                                                                                                                                                                                                                                                                                                                                                                                                                                                                                                                                                                                                                           |
|          |            | - Muscle changes                                                                                                                                                                                                                                                                                                                                                                                                                                                                                                                                                                                                                                                                                                                                                                                                            |
|          |            | - Prolapses                                                                                                                                                                                                                                                                                                                                                                                                                                                                                                                                                                                                                                                                                                                                                                                                                 |
|          |            | - Discharges                                                                                                                                                                                                                                                                                                                                                                                                                                                                                                                                                                                                                                                                                                                                                                                                                |
|          |            | - Vulval changes (swelling, necrosis)                                                                                                                                                                                                                                                                                                                                                                                                                                                                                                                                                                                                                                                                                                                                                                                       |
|          |            | - Standing for oestrous                                                                                                                                                                                                                                                                                                                                                                                                                                                                                                                                                                                                                                                                                                                                                                                                     |

Abortions, mummified piglets, stillborns

Vices: Ear biting/sucking

Vulva biting

Tail biting

Skin: Patches (diamonds)

**Necrosis** 

Erosion

Scaly skin