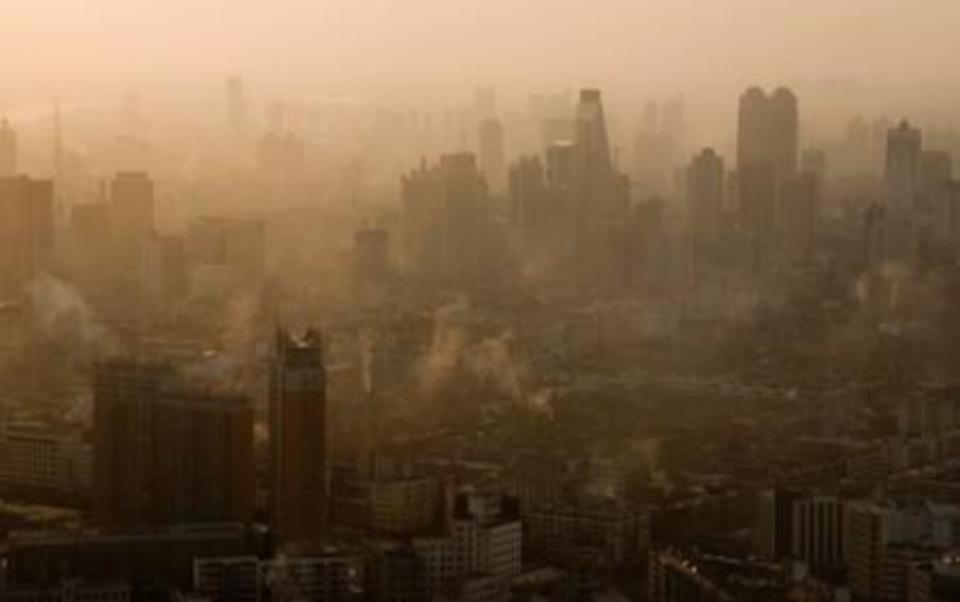

## THE EFFECTS OF POLLUTION

**POSITIVE** 

- Good quality of air
- Monitoring stations

This image represents the pollution of city made up of particles called PM 2.5s and PM 10s

The air quality in the big cities is often full of pollution particles.

The air should be clear to garanteed a good quality of life.