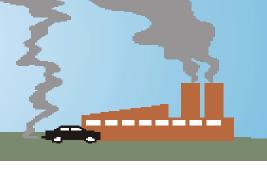

## THE EFFECTS OF POLLUTION

**POSITIVE** 

- Good quality of air
- Monitoring stations

This image represents the pollution of city made up of particles called PM 2.5s and PM 10s

The air quality in the big cities is often full of pollution particles.