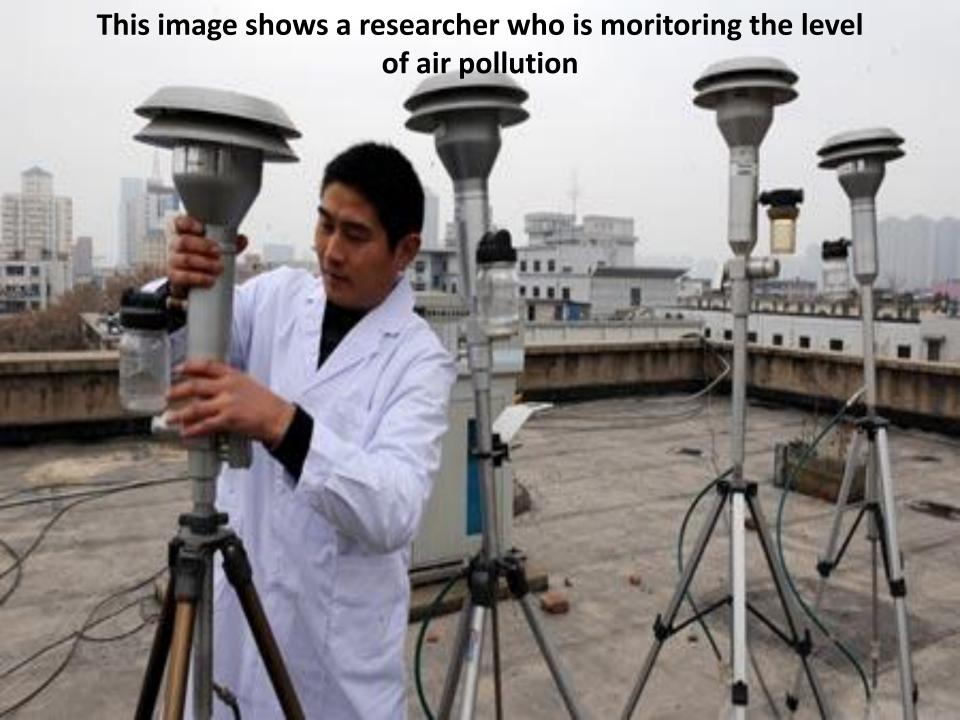

## THE EFFECTS OF POLLUTION

**POSITIVE** 

- Good quality of air
- Monitoring stations

This image represents the pollution of city made up of particles called PM 2.5s and PM 10s

The air quality in the big cities is often full of pollution particles.