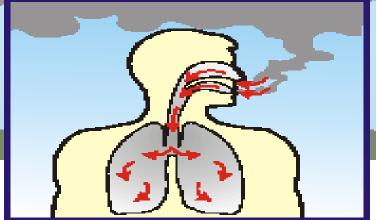

## Air Pollution

Manufactured

Natural

Many studies have shown that there is a connection beewten high level of pollution and damage respiratory.