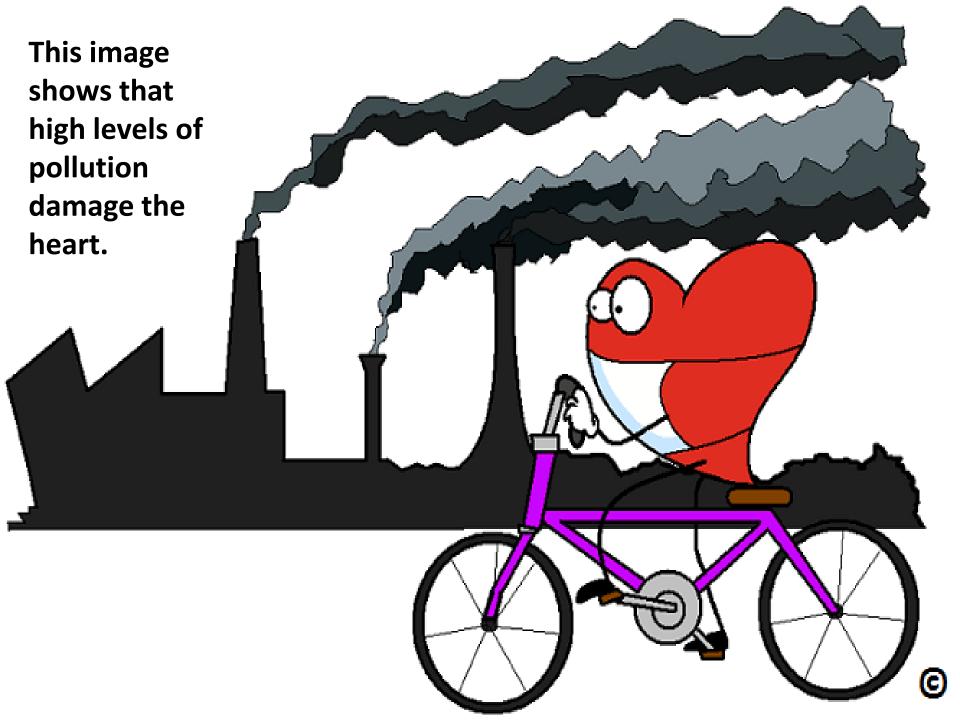

## Air Pollution

Manufactured

Natural

Many studies have shown that there is a connection beewten high level of pollution and damage respiratory.