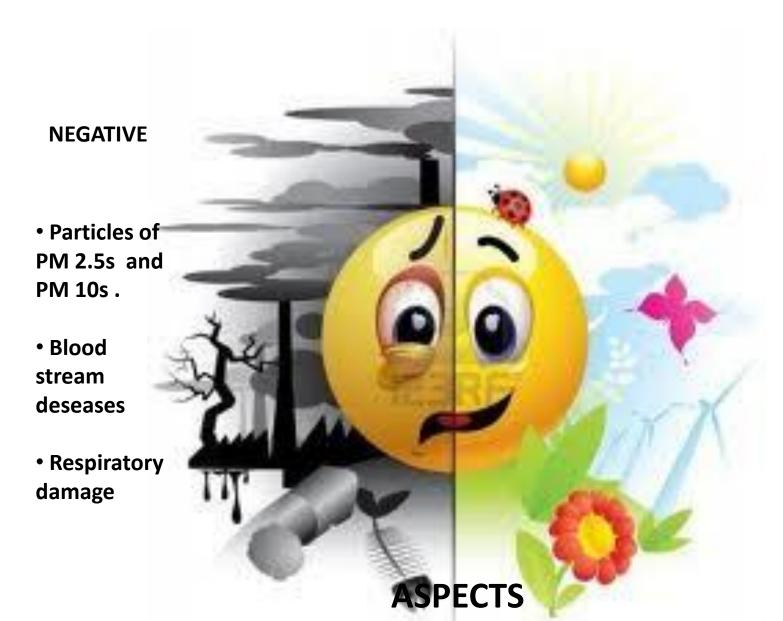

## THE EFFECTS OF POLLUTION

**POSITIVE** 

- Good quality of air
- Monitoring stations

This image represents the pollution of city made up of particles called PM 2.5s and PM 10s

The air quality in the big cities is often full of pollution particles.